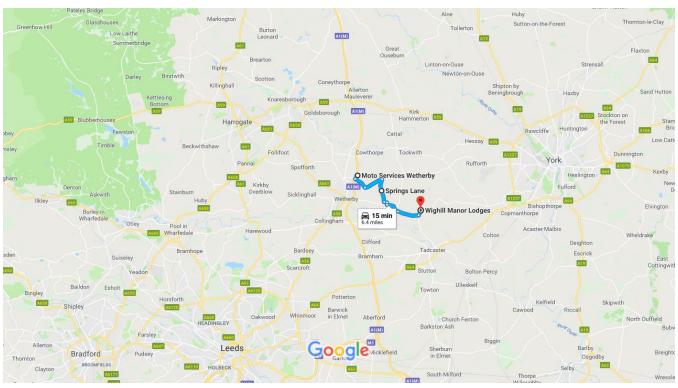

## Moto Services Wetherby to Wighill Manor Lodges

Drive 6.4 miles, 15 min

Wighill Manor Lodges - LS24 8BT

Map data ©2018 Google

5 km

## Moto Services Wetherby

A1(M), Wetherby LS22 5GT

Head south-west

282 ft

2. Turn left

0.3 mi

At the roundabout, take the 1st exit onto B1224

0.8 mi

At the roundabout, take the 1st exit onto York Rd/B1224

1.1 mi

Turn right onto Springs Ln

0.7 mi

8 min (3.0 mi)